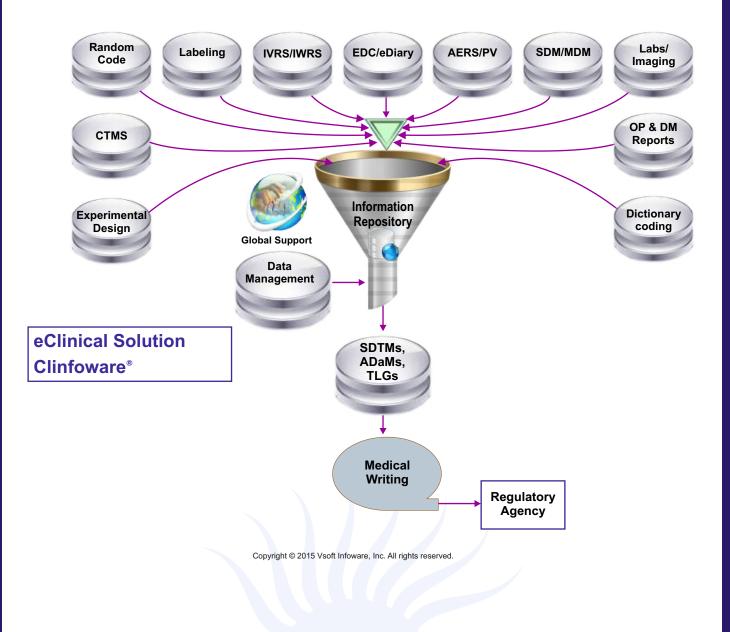

# Simplified eClinical Solution from Vsoft Infoware, Inc.

With over 100 years of combined experience of people in different Pharma settings - drugs and device trials. Vsoft has design and developed an **End2End eClinical Solution 'Clinfoware**<sup>®</sup>' with **Artificial Intelligence**, suitable for **Inexpensive** and **Successful** trial. Clinfoware<sup>®</sup> has one information repository suitable for adaptive trials and is completely pre-validated with different sets of protocol and therapeutic areas with automation from experimental design to submission stage with provision for more integration. It provides a clean report as you go including SDTM, ADaM and TLGs for submission to regulators.